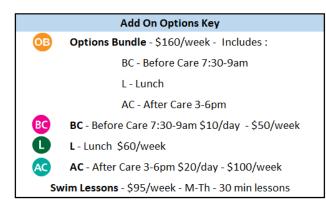

#### **Option Details / Descriptions**

OB Options Bundle – Camp Dynomite/Jr. Dyno \$160/week - Specialty Camp \$260/week - Includes :

BC - Before Care 7:30-9am

L – Lunch

PM – 12-3pm - Extends day for Specialty Camps (ONLY needed w/Specialty Camps)

AC - After Care 3-6pm

BC BC - Before Care 7:30-9am \$10/day - \$50/week

L - Lunch \$60/week

PM - PM Extension 12-3 pm (7-12yr will Swim, 3-6yr will NOT swim)

AC - After Care 3-6pm \$20/day - \$100/week

**Swim Lessons** – \$95/week - 30 min lesson Mon-Thurs. Lessons occur during camp pool time.