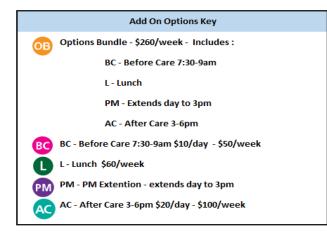

#### **Option Details / Descriptions**

OB Options Bundle – Camp Dynomite/Jr. Dyno \$160/week - Specialty Camp \$260/week - Includes :

BC - Before Care 7:30-9am

L – Lunch

PM – 12-3pm - Extends day for Specialty Camps (ONLY needed w/Specialty Camps)

AC - After Care 3-6pm

BC BC - Before Care 7:30-9am \$10/day - \$50/week

L - Lunch \$60/week

PM - PM Extension 12-3 pm (7-12yr will Swim, 3-6yr will NOT swim)

AC - After Care 3-6pm \$20/day - \$100/week

**Swim Lessons** – \$95/week - 30 min lesson Mon-Thurs. Lessons occur during camp pool time.