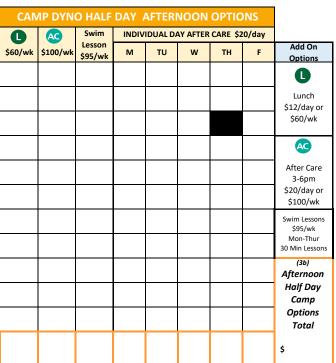

|   | CAMP DYNO HALF DAY AFT                     | ERNOON SESS               | ION   |       | CAN     | ЛP  |
|---|--------------------------------------------|---------------------------|-------|-------|---------|-----|
|   | HALF DAY CAMP                              | САМР                      | HQ    | NON   | C       |     |
| ✓ | 12PM - 3PM                                 | DATES                     | MEM   | MEM   | \$60/wk | \$1 |
|   | Camp Dyno Week 1 - 1/2 Day PM              | June 17-21                | \$180 | \$220 |         |     |
|   | Camp Dyno Week 2 - 1/2 Day PM              | June 24-28                | \$180 | \$220 |         |     |
|   | Camp Dyno Week 3 <sup>*</sup> - 1/2 Day PM | July 1-5*<br>*No camp 7/4 | \$145 | \$180 |         |     |
|   | Camp Dyno Week 4 - 1/2 Day PM              | July 8-12                 | \$180 | \$220 |         |     |
|   | Camp Dyno Week 5 - 1/2 Day PM              | July 15-19                | \$180 | \$220 |         |     |
|   | Camp Dyno Week 6 - 1/2 Day PM              | July 22-26                | \$180 | \$220 |         |     |
|   | Camp Dyno Week 7 - 1/2 Day PM              | July 29-Aug 2             | \$180 | \$220 |         |     |
|   | Camp Dyno Week 8 - 1/2 Day PM              | Aug 5-9                   | \$180 | \$220 |         |     |
|   | Camp Dyno Week 9 - 1/2 Day PM              | Aug 12-16                 | \$180 | \$220 |         |     |
|   | Camp Dyno Week 10 - 1/2 Day PM             | Aug 19-23                 | \$180 | \$220 |         |     |
|   | Camp Dyno Week 11 - 1/2 Day PM             | Aug 26-30                 | \$180 | \$220 |         |     |

Half Day Camp Dynomite Totals to be carried over to Camp Calculations Page

\$\_\_\_\_\_

(3a) Half Day Camp Dynomite Total

(3b) Half Day Camp Options Total

\$\_\_\_\_

Camp Ages 7-12 Years