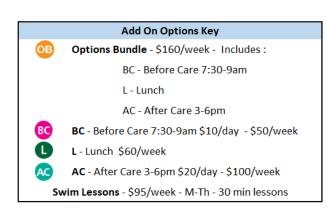

#### **Option Details / Descriptions**

OB Options Bundle – Camp Dynomite/Jr. Dyno \$160/week - Specialty Camp \$260/week - Includes :

BC - Before Care 7:30-9am

L – Lunch

PM – 12-3pm - Extends day for Specialty Camps (ONLY needed w/Specialty Camps)

AC - After Care 3-6pm

BC BC - Before Care 7:30-9am \$10/day - \$50/week

L - Lunch \$60/week

PM - PM Extension 12-3 pm (7-12yr will Swim, 3-6yr will NOT swim)

AC - After Care 3-6pm \$20/day - \$100/week

**Swim Lessons** – \$95/week - 30 min lesson Mon-Thurs. Lessons occur during camp pool time.